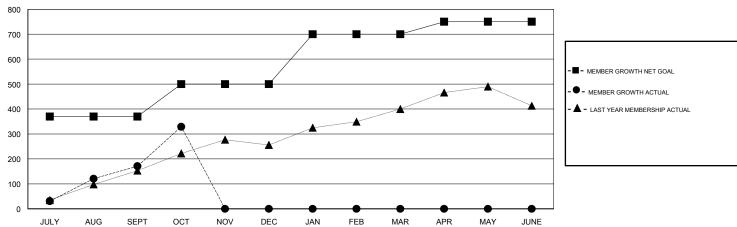

## GOALS AND ACTUAL MEMBERS CUMULATIVE

| DROPPED CLUBS: 4  DROPPED MEMBERS |     | 41 CLUBS OF 91 ADDED 1 OR MORE<br>NEW MEMBERS | GENDER DISTRIBUTION  MALE 1,877 (81.15%)  FEMALE 436 (18.85%)  Women Percentage Fiscal Year Goal: 4% |       |
|-----------------------------------|-----|-----------------------------------------------|------------------------------------------------------------------------------------------------------|-------|
| DECEASED                          | 0   | CLICK HERE FOR CUMULATIVE MEMBERSHIP DATA     | TOTAL FAMILY UNIT MEMBERS                                                                            | 1,310 |
| CLUB CANCELLED                    | 74  |                                               |                                                                                                      | 054   |
| OTHER                             | 46  |                                               | FAMILY MEMBERS PAYING HALF DUES                                                                      | 951   |
| TOTAL                             | 120 |                                               |                                                                                                      |       |

#### **LOCATION PAKISTAN** KHAGENDRA SITAULA **GMT CA** Clubs Members RESULTS FOR 2017-2018 RESULTS FOR 2017-2018 NEW CLUBS NEW CLUB GOAL DROPPED CLUBS MEMBER GROWTH NET MEMBER GROWTH DROPPED QUARTER QUARTER GOAL ACTUAL MEMBERS ACTUAL (including transfers) 16 6 3 370 278 78 JULY/AUG/SEPT JULY/AUG/SEPT 130 205 42 OCT/NOV/DEC OCT/NOV/DEC 0 5 0 0 0 200 JAN/FEB/MAR JAN/FEB/MAR 0 0 0 0 0 50 APR/MAY/JUNE APR/MAY/JUNE