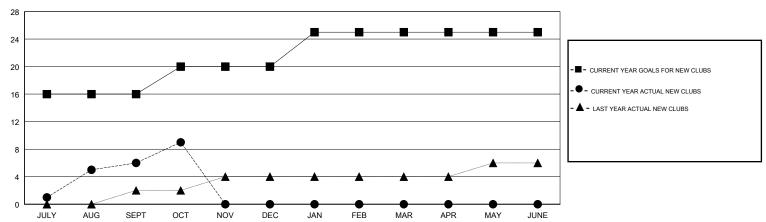

### GOALS AND ACTUAL NEW CLUBS CUMULATIVE

#### **LOCATION PAKISTAN** KHAGENDRA SITAULA **GMT CA** Clubs Members RESULTS FOR 2017-2018 RESULTS FOR 2017-2018 NEW CLUBS NEW CLUB GOAL DROPPED CLUBS MEMBER GROWTH NET MEMBER GROWTH DROPPED QUARTER QUARTER GOAL ACTUAL MEMBERS ACTUAL (including transfers) 16 6 3 370 278 78 JULY/AUG/SEPT JULY/AUG/SEPT 130 205 42 OCT/NOV/DEC OCT/NOV/DEC 0 5 0 0 0 200 JAN/FEB/MAR JAN/FEB/MAR 0 0 0 0 0 50 APR/MAY/JUNE APR/MAY/JUNE